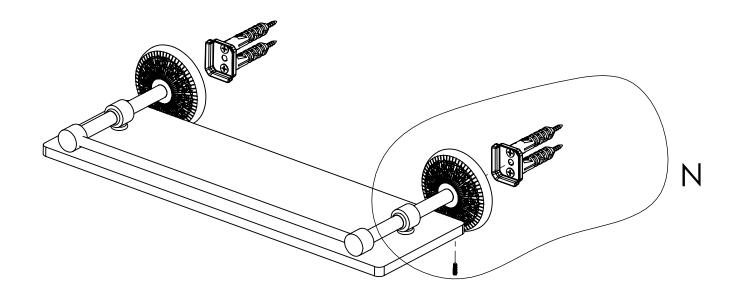

### **Step 2:** Attach Bracket to Mounting Plate.

Place bracket on mounting plate and secure by tightening set screw as shown below.