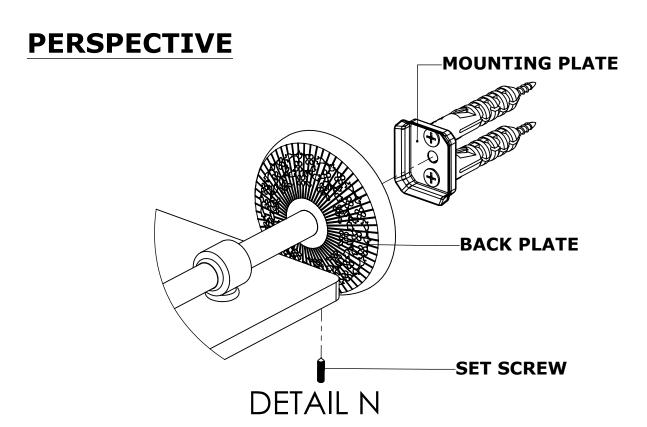

### **Step 2:** Attach Bracket to Mounting Plate.

Place bracket on mounting plate and secure by tightening set screw as shown below.