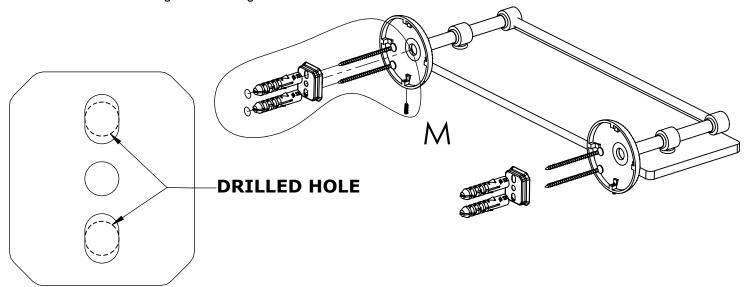

#### Step 1: Drill holes in Wall for screw anchors and attach Mounting Plate to Wall

Determine your desired location for installation and make a mark for the location of the mounting plate. Remove mounting plate from backplate by loosening set screw in backplate as pictured below. Place center hole of mounting plate over mark made above. Make 2 marks where mounting screws will be placed as shown below. Drill hole at each of the marks. (You may substitute other style mounting anchors or screws if desired). Place anchors into the holes made. Place mounting plate over holes and secure to mounting surface using screws as shown below.