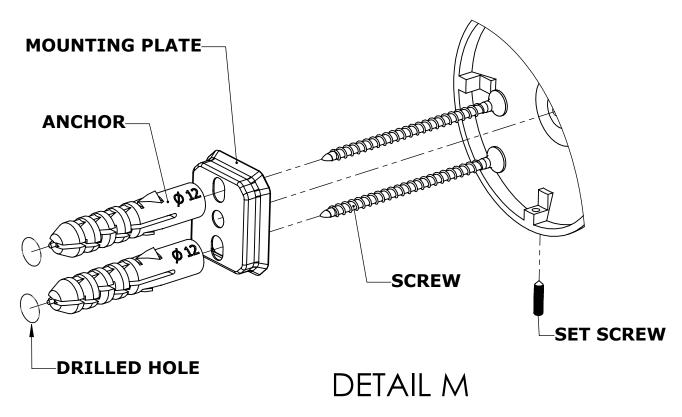

#### Step 1: Drill holes in Wall for screw anchors and attach Mounting Plate to Wall

Determine your desired location for installation and make a mark for the location of the mounting plate. Remove mounting plate from backplate by loosening set screw in backplate as pictured below. Place center hole of mounting plate over mark made above. Make 2 marks where mounting screws will be placed as shown below. Drill hole at each of the marks. (You may substitute other style mounting anchors or screws if desired). Place anchors into the holes made. Place mounting plate over holes and secure to mounting surface using screws as shown below.